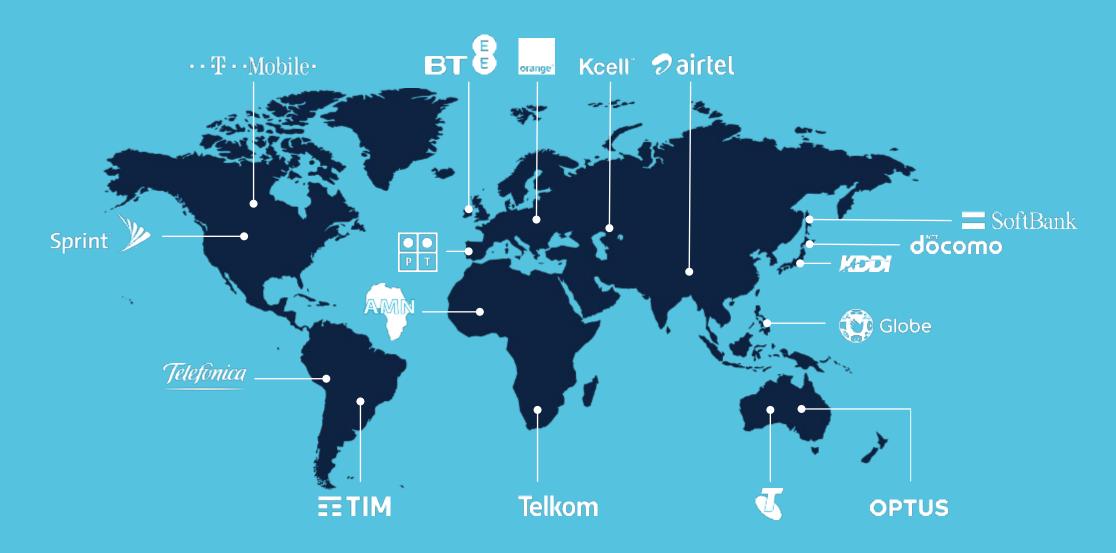

TEMPORARY HIGH ALTITUDE CELL – BALLOON / DRONE

~1,000 VSATs for Fixed & Portable Communications

Vehicle with Pop-up BTS & VSAT

"Gilat's world-class cellular backhaul- over-satellite solution will play a key part in enhancing our 4G network resilience and helping us to extend the network even further ..." Mansoor Hanif Director of Radio Access Networks at EE

~1,000 VSATs for Fixed & Portable Communications

Driveaway & Flyaway with Pop-up VSAT

"Gilat's world-class cellular backhaul- over-satellite solution will play a key part in enhancing our 4G network resilience and helping us to extend the network even further ..." Mansoor Hanif Director of Radio Access Networks at EE

~1,000 VSATs for Fixed & Portable Communications

VSAT in Vehicle
Cell in Balloon/ Drone

"Gilat's world-class cellular backhaul- over-satellite solution will play a key part in enhancing our 4G network resilience and helping us to extend the network even further ..." Mansoor Hanif Director of Radio Access Networks at EE