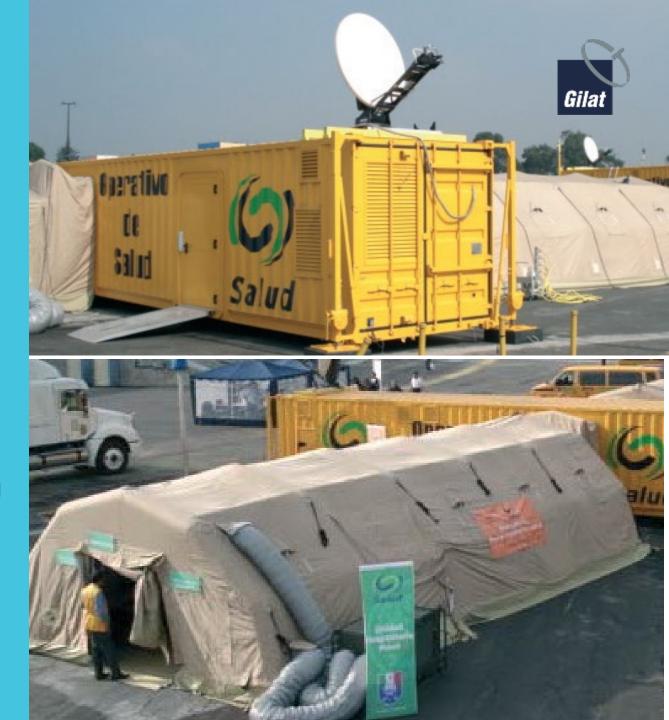

#### **MINISTRY OF HEALTH, MEXICO**

## Field Hospital Communication Support in Mexico

- High-speed communication link
- High quality voice, data and video conferencing

Over 4,000 of Gilat VSATs providing Rural Extension and Emergency Response