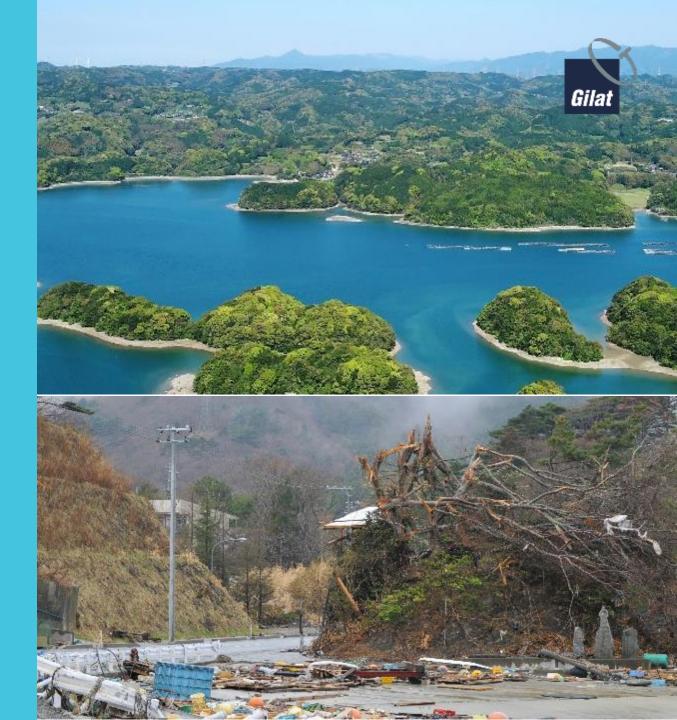

## Restore Communication in Disaster Areas

66

Gilat's satellite backhaul solution allowed us to restore key cell sites **within hours** in areas where there were no communications.

Emergency Response Team Operations at Sprint

### When Emergency Strikes – Every Second Counts!