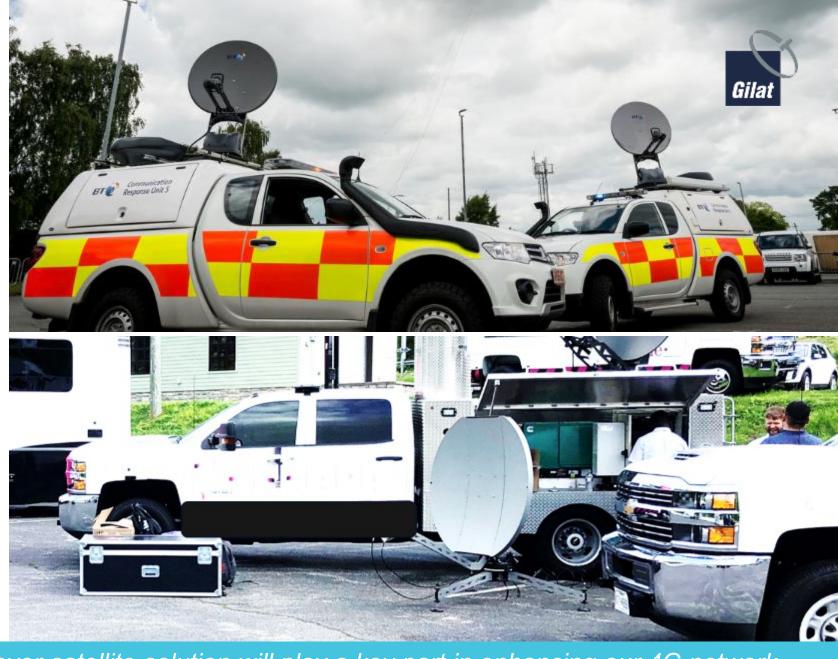

#### **EMERGENCY RESPONSE SOLUTIONS**

PERMANENT RURAL COVERAGE EXTENSION PERMANENT BACKUP FOR TERRESTRIAL TEMPORARY
BACKHAUL RECOVERY
FOR OPERATIONAL
BTS
(FLYAWAY / DRIVEAWAY)

TEMPORARY FULL SITE RECOVERY (COLT, COW) TEMPORARY
INCREASED
CAPACITY, FOR
INSUFFICIENT
TERRESTRIAL