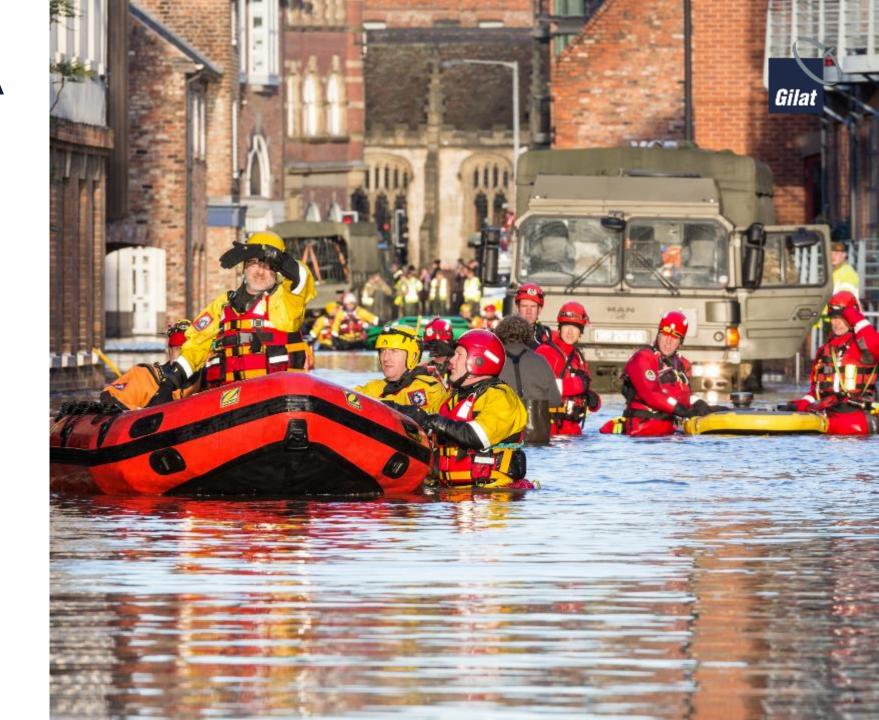

#### WORLD'S LARGEST EMERGENCY SERVICE NETWORK

£1 Billion Government Project

4G Network - 99% UK Coverage

Powered by Satellite Communication

#### DISASTER SERVED WITH 4G VOICE & DATA COMMUNICATION

- Police
- Fire & Rescue
- Emergency Medical Services