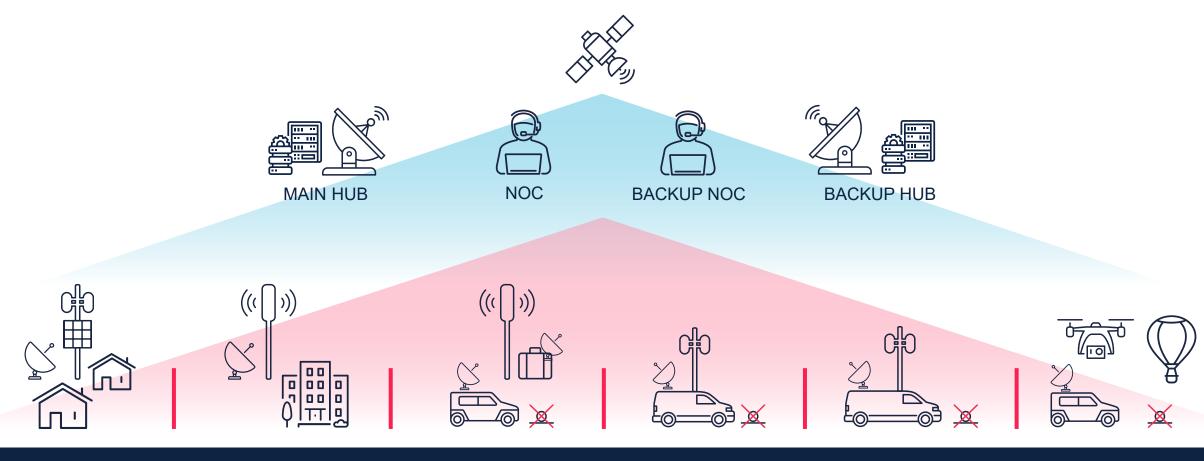

#### **EMERGENCY RESPONSE SOLUTIONS**

PERMANENT RURAL COVERAGE EXTENSION PERMANENT BACKUP FOR TERRESTRIAL TEMPORARY
BACKHAUL RECOVERY
FOR OPERATIONAL
BTS
(FLYAWAY / DRIVEAWAY)

TEMPORARY FULL SITE RECOVERY (COLT, COW) TEMPORARY
INCREASED
CAPACITY, FOR
INSUFFICIENT
TERRESTRIAL

TEMPORARY HIGH ALTITUDE CELL – BALLOON / DRONE

~1,000 VSATs for Fixed & Portable Communications

Vehicle with Pop-up BTS & VSAT

"Gilat's world-class cellular backhaul- over-satellite solution will play a key part in enhancing our 4G network resilience and helping us to extend the network even further ..." Mansoor Hanif Director of Radio Access Networks at EE

~1,000 VSATs for Fixed & Portable Communications

Driveaway & Flyaway with Pop-up VSAT

"Gilat's world-class cellular backhaul- over-satellite solution will play a key part in enhancing our 4G network resilience and helping us to extend the network even further ..." Mansoor Hanif Director of Radio Access Networks at EE

~1,000 VSATs for Fixed & Portable Communications

VSAT in Vehicle
Cell in Balloon/ Drone

"Gilat's world-class cellular backhaul- over-satellite solution will play a key part in enhancing our 4G network resilience and helping us to extend the network even further ..." Mansoor Hanif Director of Radio Access Networks at EE