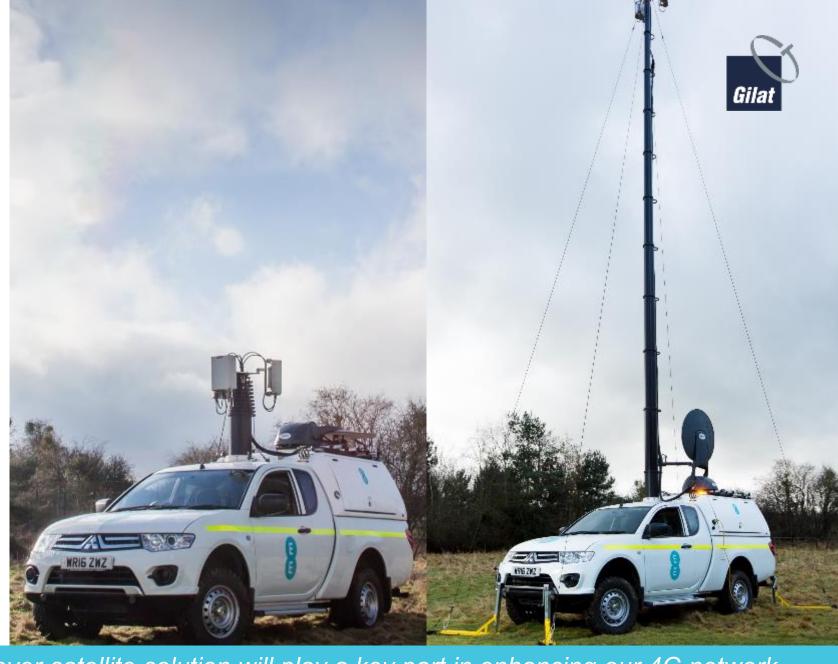

~1,000 VSATs for Fixed & Portable Communications

Driveaway & Flyaway with Pop-up VSAT

"Gilat's world-class cellular backhaul- over-satellite solution will play a key part in enhancing our 4G network resilience and helping us to extend the network even further ..." Mansoor Hanif Director of Radio Access Networks at EE