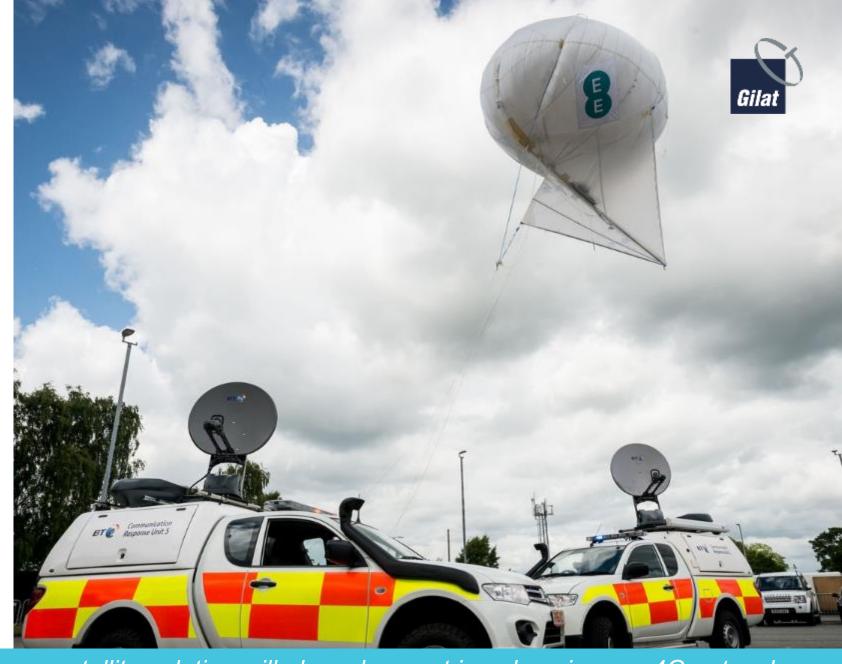

TEMPORARY HIGH ALTITUDE CELL – BALLOON / DRONE

~1,000 VSATs for Fixed & Portable Communications

Vehicle with Pop-up BTS & VSAT

"Gilat's world-class cellular backhaul- over-satellite solution will play a key part in enhancing our 4G network resilience and helping us to extend the network even further ..." Mansoor Hanif Director of Radio Access Networks at EE

~1,000 VSATs for Fixed & Portable Communications

Driveaway & Flyaway with Pop-up VSAT

"Gilat's world-class cellular backhaul- over-satellite solution will play a key part in enhancing our 4G network resilience and helping us to extend the network even further ..." Mansoor Hanif Director of Radio Access Networks at EE

~1,000 VSATs for Fixed & Portable Communications

VSAT in Vehicle
Cell in Balloon/ Drone

"Gilat's world-class cellular backhaul- over-satellite solution will play a key part in enhancing our 4G network resilience and helping us to extend the network even further ..." Mansoor Hanif Director of Radio Access Networks at EE