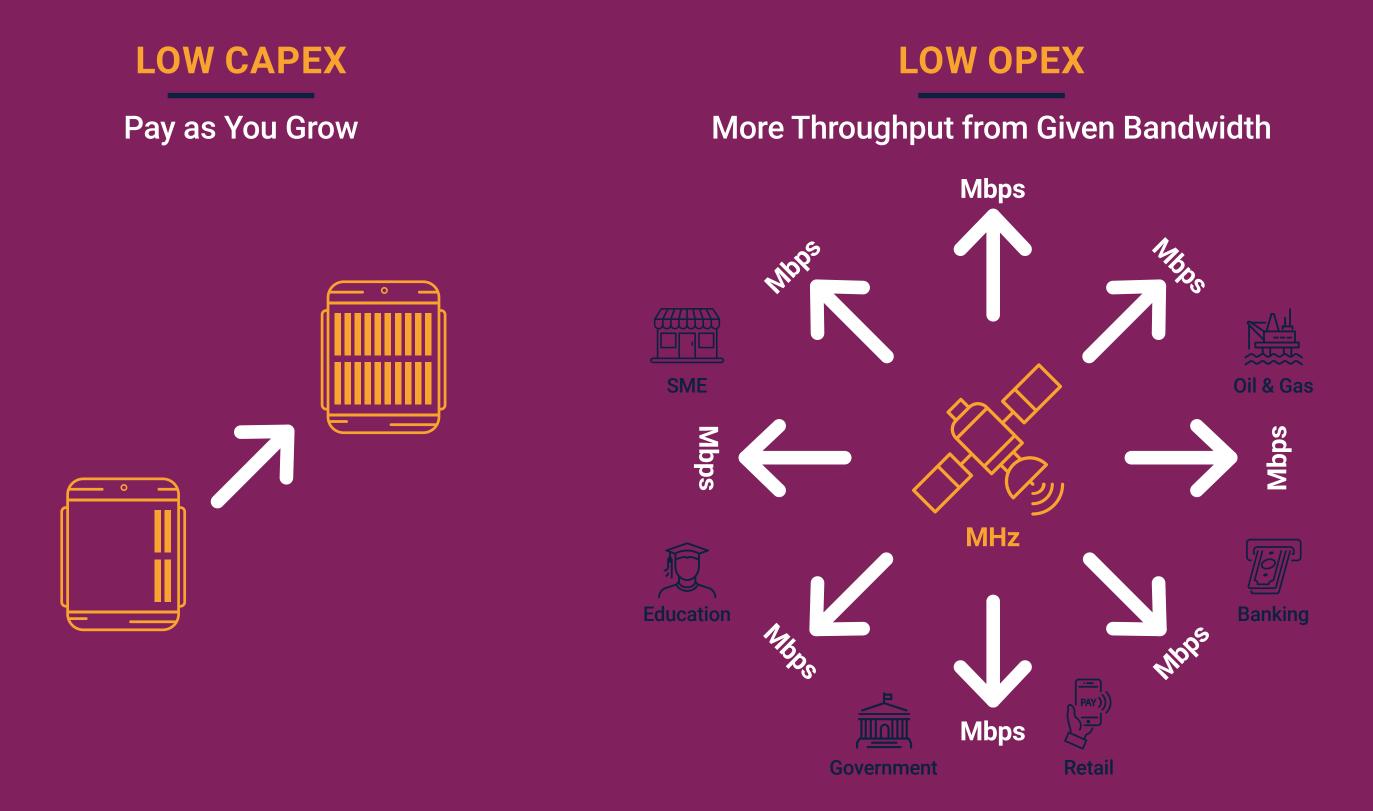

### Gilat

# LEADING **ENTERPRISE SOLUTIONS OVER SATELLITE**

### **CUSTOMERS WORLDWIDE CHOOSE GILAT**



### **ONE PLATFORM. MULTIPLE VERTICALS**

**YEARS** 





#### **MULTIPLE VERTICALS - CUSTOMIZED SOLUTIONS**

Low Power | Climate Proof | Quick Install | Layer 2/3 Support | IPSEC Encryption QoS | BW Optimization | 1000's of Sessions per Site

## **LEADING TECHNOLOGY**



**ENCRYPTION** 

### **REDUCE COSTS** WITH GILAT'S INNOVATION

### **TAILORED BUSINESS MODELS TO MEET YOUR NEEDS**



## **GILAT PROVIDES BEST QUALITY OF SERVICE**

#### **ON ANY NUMBER OF GATEWAYS, BEAMS & SATELLITES**

#### **SMARTER BANDWIDTH MANAGEMENT**

Cloud QoS enables typical average throughput per service-level for each application

**DYNAMIC VSAT PRIORITY FOR MISSION CRITICAL APPLICATIONS** 

Bandwidth temporarily allocated according to actual traffic flow & need



### LARGEST VARIETY OF BUSINESS **CONTINUITY SOLUTIONS**

**REDUNDANCY SCHEMES ADDRESSING ANY ENTREPRISE NEEDS** 



#### **DIVERSITY SOLUTIONS** Gateway | RF

**DIVERSITY SOLUTIONS** Complete Site | Data Center

info@gilat.com

gilat.com