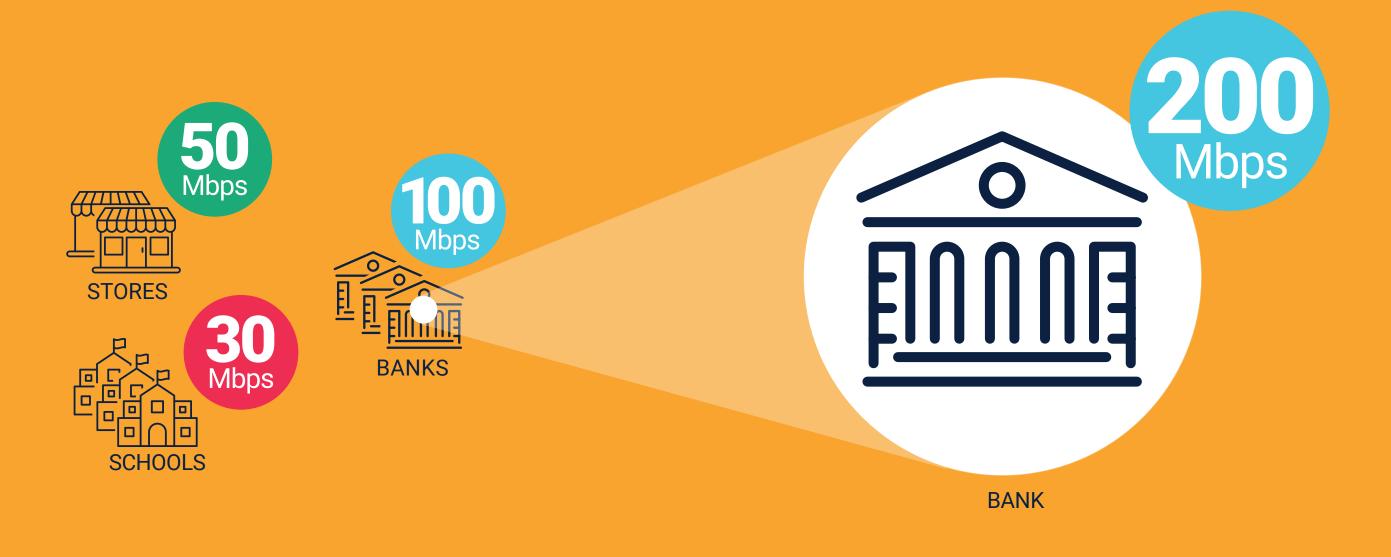

#### **SMARTER BANDWIDTH MANAGEMENT**

Cloud QoS enables typical average throughput per service-level for each application

**DYNAMIC VSAT PRIORITY FOR MISSION CRITICAL APPLICATIONS** 

Bandwidth temporarily allocated according to actual traffic flow & need