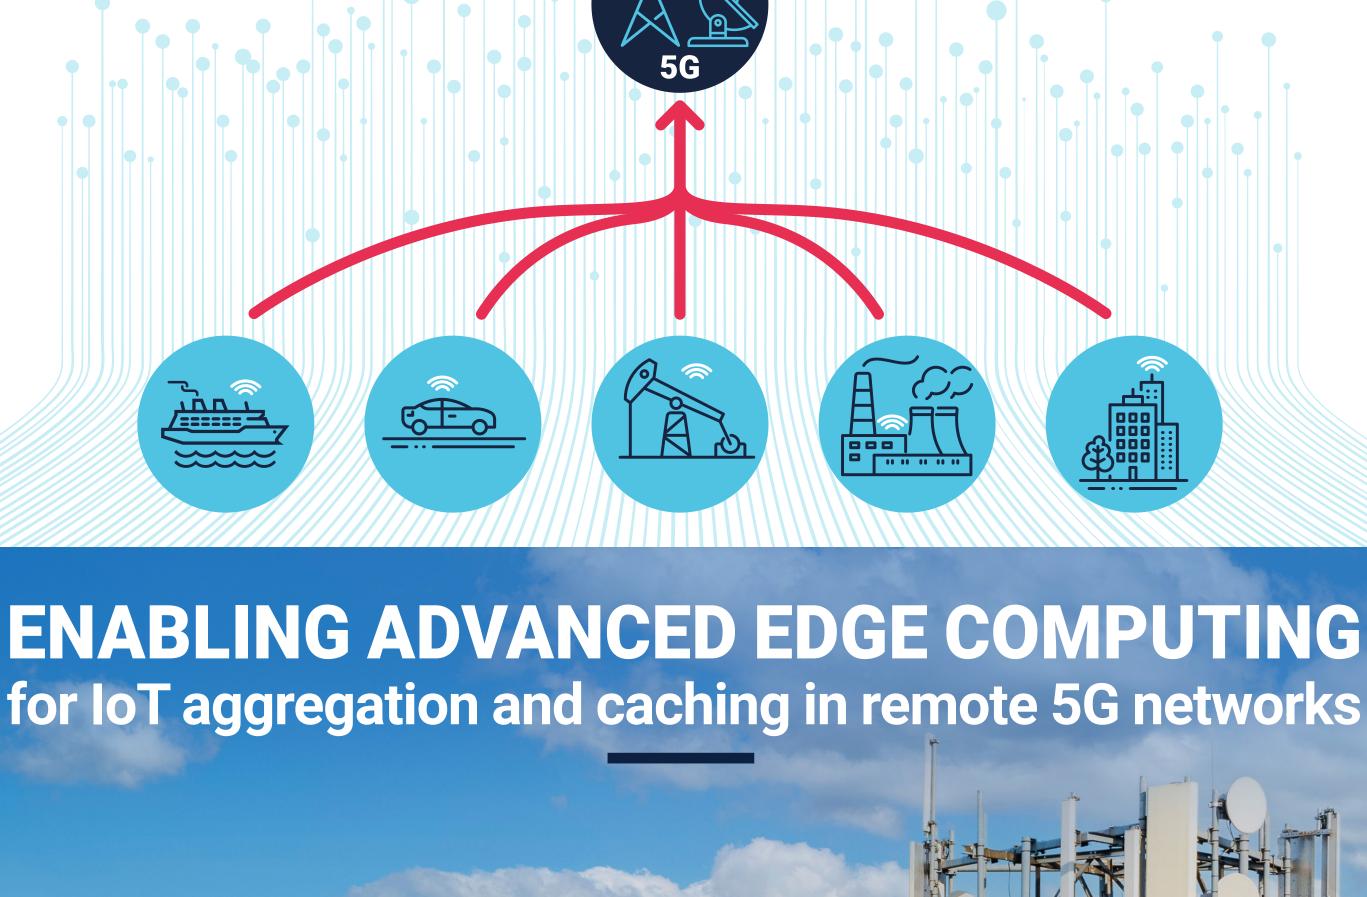

## **5G Core** Network SkyEdge IV Aquarius Friinmanna C VSAT IPv4 & IPv6 Layer 2 / Layer 3 End to end IPsec with CMPv2 **EXTENDING 5G PRIVATE NETWORKS** TO ANY LOCATION