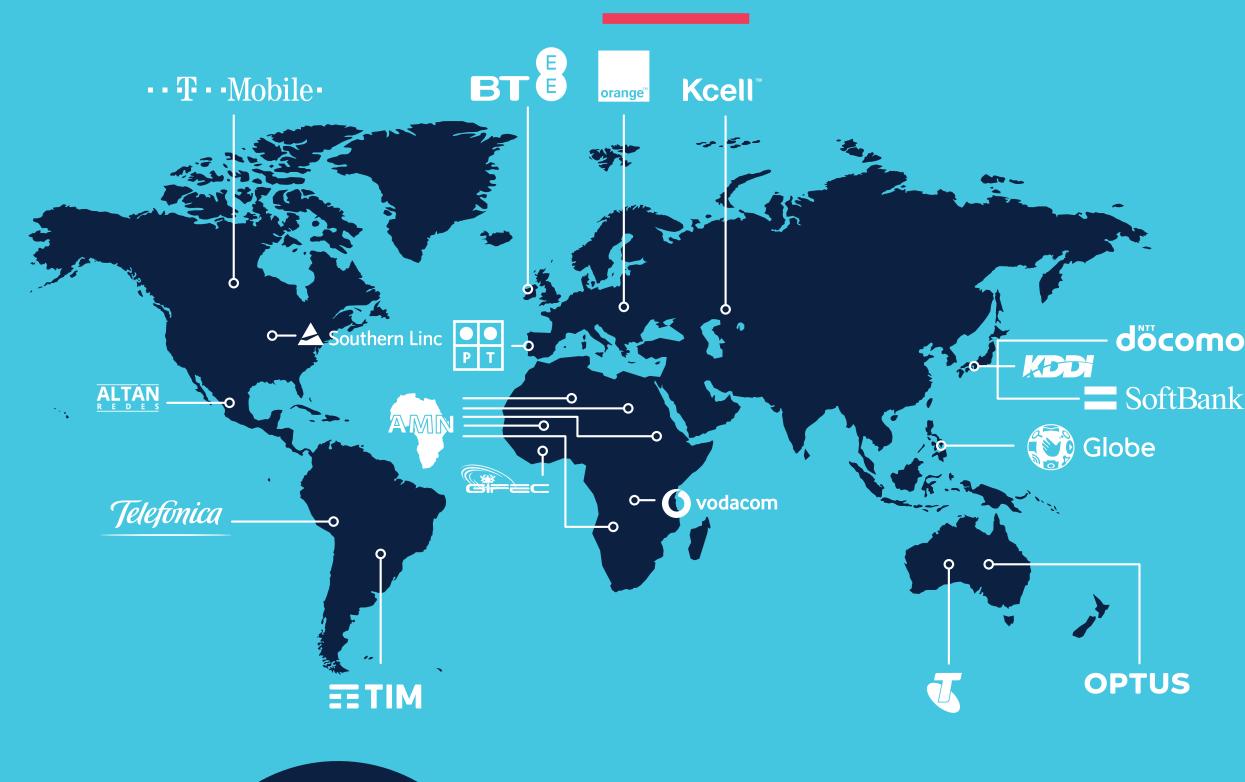

## **GLOBAL LEADERSHIP**

**TIER-1 MNOS CHOOSE GILAT** 

**INSTALLATIONS WORLDWIDE** 

OF SATELLITE BACKHAUL 4G/LTE